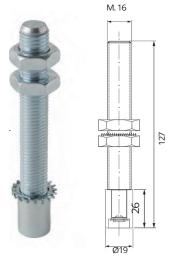

## Series 75 Components

Double axle hanger 37.5kg capacity **Code: 75-4641** 

Door stop Code: 75-47312

Track connector Code: 75-47311

Use Polyester resin to support your anchor studs and bolts into hollow walls, masonry and concrete floors