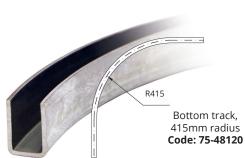

## Series 75 Components

Double axle hanger 37.5kg capacity **Code: 75-4641** 

Door stop Code: 75-47312

Track connector Code: 75-47311

Use Polyester resin to support your anchor studs and bolts into hollow walls, masonry and concrete floors