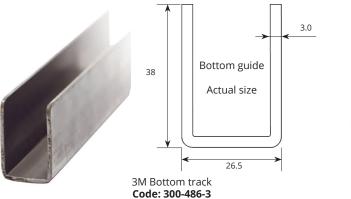

## Series 75 Components

## Series 75 Components

Double axle hanger 37.5kg capacity **Code: 75-4641** 

Door stop Code: 75-47312

Track connector Code: 75-47311

Use Polyester resin to support your anchor studs and bolts into hollow walls, masonry and concrete floors