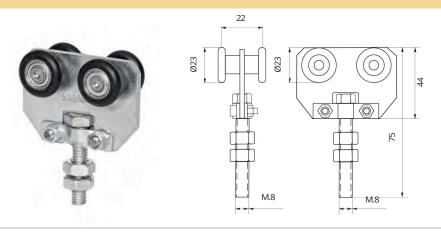

## Series 75 Components

Double axle hanger 37.5kg capacity **Code: 75-4641** 

Door stop Code: 75-47312

Track connector Code: 75-47311

Use Polyester resin to support your anchor studs and bolts into hollow walls, masonry and concrete floors