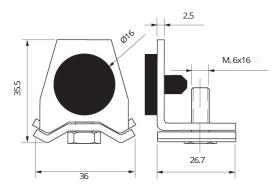

The Series 75 is the perfect option for lightweight doors or overhead runways.

Manufactured from A4/316 grade stainless steel the Series 75 is perfect for use in hygiene-sensitive environments, as well as in harsh weather conditions and salt water exposure.

## **Series 75**

Straight Sliding and Conveyor System



## Series 75 Components











## Series 75 Components



Double axle hanger 37.5kg capacity **Code: 75-4641** 





Door stop Code: 75-47312





Track connector Code: 75-47311







Use Polyester resin to support your anchor studs and bolts into hollow walls, masonry and concrete floors

Code: AFJ350

Bottom guide roller with thread **Code: 300-791**