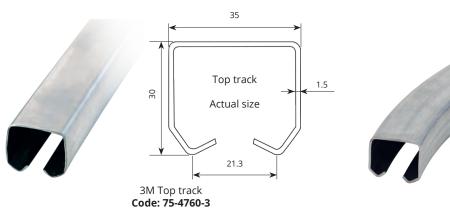

## Series 75 Components

## Series 75 Components

Double axle hanger 37.5kg capacity **Code: 75-4641** 

Door stop Code: 75-47312

Track connector Code: 75-47311

Use Polyester resin to support your anchor studs and bolts into hollow walls, masonry and concrete floors