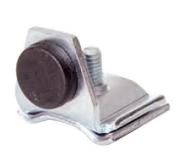

## Series 75 Components

Double axle hanger 37.5kg capacity **Code: 75-4641** 

Door stop Code: 75-47312

Track connector Code: 75-47311

Use Polyester resin to support your anchor studs and bolts into hollow walls, masonry and concrete floors