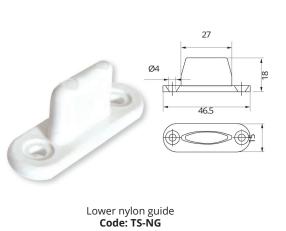

The Series 75 is the perfect option for lightweight doors or overhead runways.

Manufactured from A4/316 grade stainless steel the Series 75 is perfect for use in hygiene-sensitive environments, as well as in harsh weather conditions and salt water exposure.

## **Series 75**

Straight Sliding and Conveyor System



## Series 75 Components











## Series 75 Components



Double axle hanger 37.5kg capacity **Code: 75-4641** 





Door stop Code: 75-47312





Track connector Code: 75-47311







Use Polyester resin to support your anchor studs and bolts into hollow walls, masonry and concrete floors

Code: AFJ350

Bottom guide roller with thread **Code: 300-791**