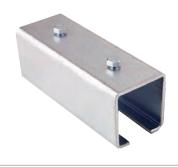

## Series 75 Components

Double axle hanger 37.5kg capacity **Code: 75-4641** 

Door stop Code: 75-47312

Track connector Code: 75-47311

Use Polyester resin to support your anchor studs and bolts into hollow walls, masonry and concrete floors