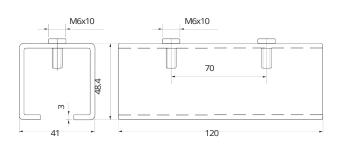

## Series 75 Components

Double axle hanger 37.5kg capacity **Code: 75-4641** 

Door stop Code: 75-47312

Track connector Code: 75-47311

Use Polyester resin to support your anchor studs and bolts into hollow walls, masonry and concrete floors