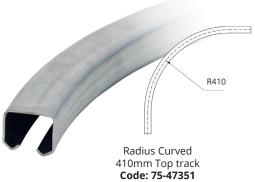

## Series 75 Components

## Series 75 Components

Double axle hanger 37.5kg capacity **Code: 75-4641** 

Door stop Code: 75-47312

Track connector Code: 75-47311

Use Polyester resin to support your anchor studs and bolts into hollow walls, masonry and concrete floors