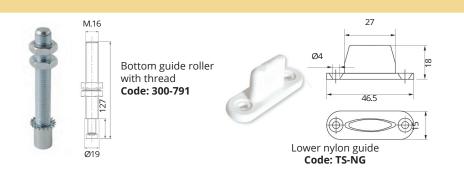

## Series 450 Guides

Use Polyester resin to support your anchor studs and bolts into hollow walls, masonry and concrete floors Code: AFJ350