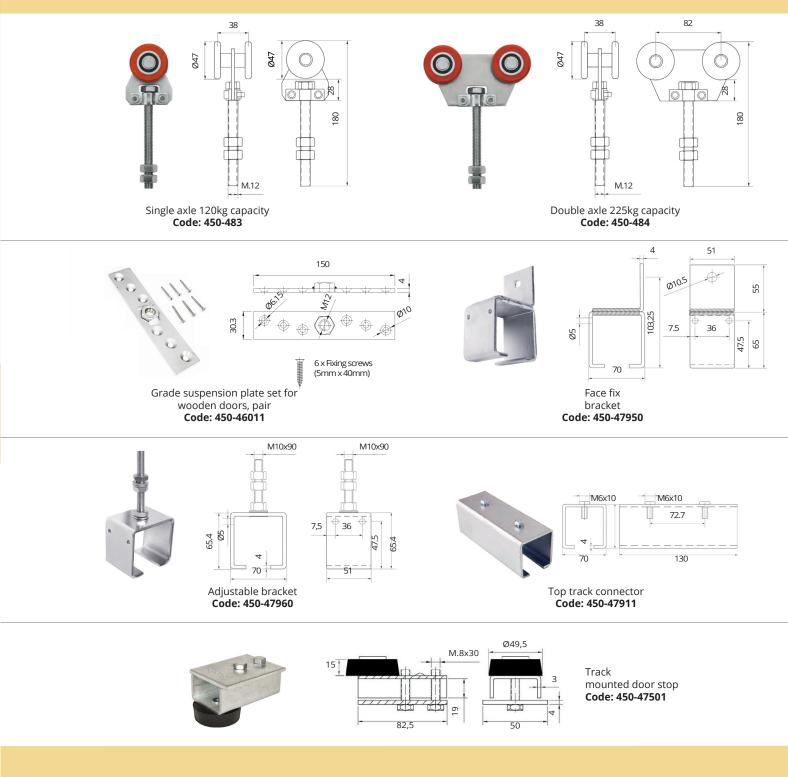

## Series 450 Hangers & rollers

## Series 450 Guides

Use Polyester resin to support your anchor studs and bolts into hollow walls, masonry and concrete floors Code: AFJ350