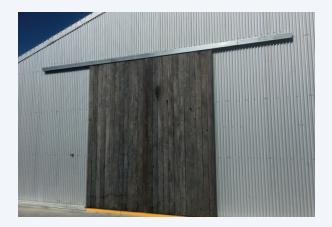

The Series 450 is suited to heavier doors which are used in hygiene-sensitive environments, as well as in harsh weather conditions and salt water exposure.

All the brackets, components, door tracks and channels are manufactured from high grade stainless steel, resulting in excellent corrosion protection of sliding door assets over many years.

## Series 450

Straight Sliding and Conveyor System

<sup>\*</sup>Straight and curved top track only available in 304 grade.