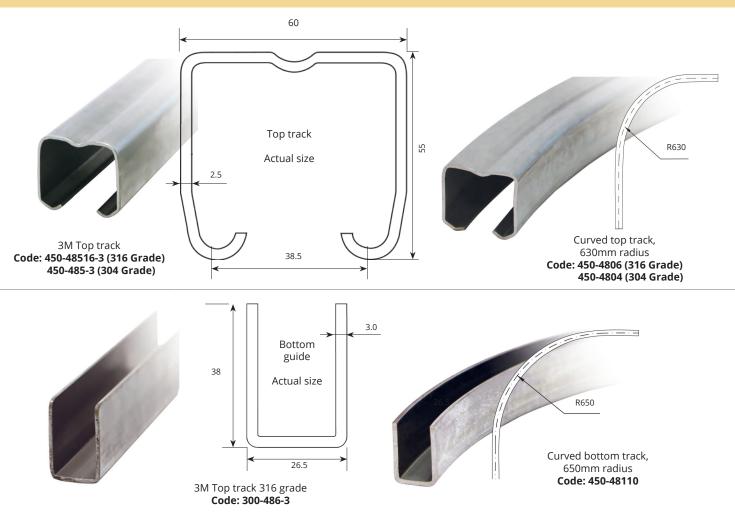

The Series 450 is suited to heavier doors which are used in hygiene-sensitive environments, as well as in harsh weather conditions and salt water exposure.

All the brackets, components, door tracks and channels are manufactured from high grade stainless steel, resulting in excellent corrosion protection of sliding door assets over many years.

## Series 450

Straight Sliding and Conveyor System



<sup>\*</sup>Straight and curved top track only available in 304 grade.

## Series 450 Track components





## Series 450 Hangers & rollers



## Series 450 Guides



Use Polyester resin to support your anchor studs and bolts into hollow walls, masonry and concrete floors Code: AFJ350