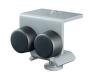

1m Radius curved top track **Code: 20-285** 

Single axle nylon wheel hanger with nylon fixing loop, 25kg capacity Code: 20-901

Single axle, 40 x 80.5mm fixing plate, 35kg capacity **Code: 20-1233** 

Carbine hook BZP 5mm x 50mm Code: 126771