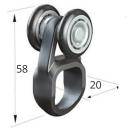

1m Radius curved top track **Code: 20-285** 

Single axle nylon wheel hanger with nylon fixing loop, 25kg capacity Code: 20-901

Single axle, 40 x 80.5mm fixing plate, 35kg capacity **Code: 20-1233** 

Carbine hook BZP 5mm x 50mm Code: 126771