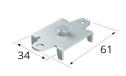

1m Radius curved top track **Code: 20-285** 

Single axle nylon wheel hanger with nylon fixing loop, 25kg capacity Code: 20-901

Single axle, 40 x 80.5mm fixing plate, 35kg capacity **Code: 20-1233** 

Carbine hook BZP 5mm x 50mm Code: 126771