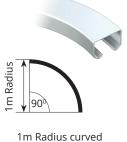

1m Radius curved top track **Code: 20-285** 

Single axle nylon wheel hanger with nylon fixing loop, 25kg capacity Code: 20-901

Single axle, 40 x 80.5mm fixing plate, 35kg capacity **Code: 20-1233** 

Carbine hook BZP 5mm x 50mm Code: 126771