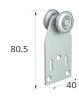

1m Radius curved top track **Code: 20-285** 

Single axle nylon wheel hanger with nylon fixing loop, 25kg capacity Code: 20-901

Single axle, 40 x 80.5mm fixing plate, 35kg capacity **Code: 20-1233** 

Carbine hook BZP 5mm x 50mm Code: 126771