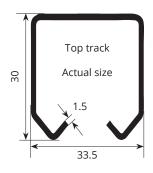

## Series 20 curtain track Components

| Description  | Code    |
|--------------|---------|
| 2m Top track | 20-20-2 |
| 3m Top track | 20-20-3 |
| 4m Top track | 20-20-4 |
| 5m Top track | 20-20-5 |
| 6m Top track | 20-20-6 |