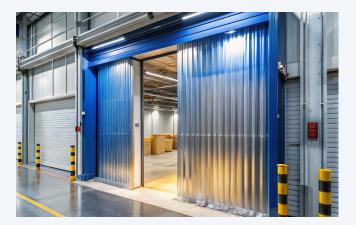

The Series 20 curtain track is a robust and versatile system designed for both residential and commercial applications. It features a range of profile track sizes and components that bolt together, ensuring smooth and efficient operation.

## **Series 20 Curtain Track**

Single Sliding System