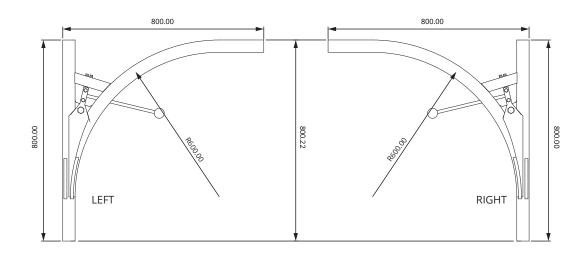

### Multirail Track switches

One direction change track switch 90°

| Direction | Code   |
|-----------|--------|
| Left      | 88-453 |
| Right     | 88-454 |

| 1 | 5 | 0 |
|---|---|---|

| Direction | Code   |
|-----------|--------|
| Left      | 88-494 |
| Right     | 88-495 |

#### 30°

| Direction | Code   |
|-----------|--------|
| Left      | 88-492 |
| Right     | 88-493 |

track switch 30°

Two direction change track switch 45° **Code: 88-491** 

Two direction change track switch 30° **Code: 88-490** 

#### **Multirail** Track switches