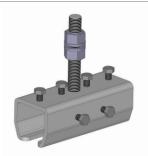

#### **Multirail** Brackets

Split suspension bracket **Code: 88-412** 

Split suspension bracket for welding Code: 88-413

Track joint Code: 88-430

Track stop Code: 88-460

Track connector bracket on M16 stud Code: 88-431