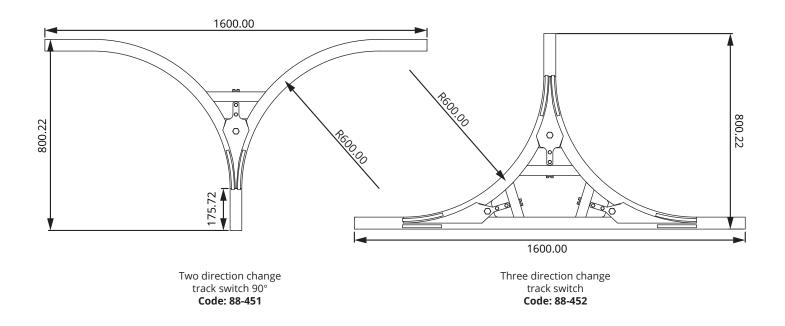

### Multirail Track switches

One direction change track switch 90°

| Direction | Code   |
|-----------|--------|
| Left      | 88-453 |
| Right     | 88-454 |

| 1 | 5 | 0 |
|---|---|---|

| Direction | Code   |
|-----------|--------|
| Left      | 88-494 |
| Right     | 88-495 |

#### 30°

| Direction | Code   |
|-----------|--------|
| Left      | 88-492 |
| Right     | 88-493 |

track switch 30°

Two direction change track switch 45° **Code: 88-491** 

Two direction change track switch 30° **Code: 88-490** 

#### **Multirail** Track switches