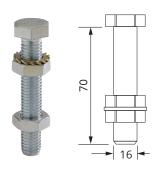

#### **Multirail** Brackets

Split suspension bracket **Code: 88-412** 

Split suspension bracket for welding Code: 88-413

Track joint Code: 88-430

Track stop Code: 88-460

Track connector bracket on M16 stud Code: 88-431