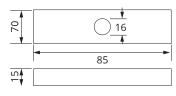

### **Multirail** Brackets

Ceiling support bracket Code: 88-440

Wall support bracket **Code: 88-450** 