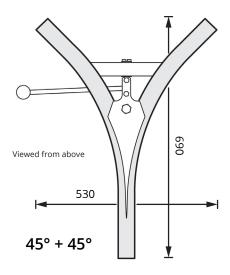

#### 30°

| Direction | Code   |
|-----------|--------|
| Left      | 88-492 |
| Right     | 88-493 |

track switch 30°

Two direction change track switch 45° **Code: 88-491** 

Two direction change track switch 30° **Code: 88-490** 