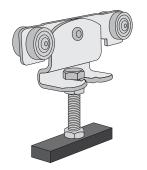

ck switch 30° **Code: 88-490** 



#### **Multirail** Track switches



# **Multirail** Hangers



Two wheel fixed hanger 80kg capacity **Code: 88-411** 

High temperature bearing option (up to 250°C) Code: 88-411A





Two wheel fixed hanger 150kg capacity **Code: 88-423** 

High temperature bearing option (up to 250°C)

(up to 250°C) Code: 88-432



Four wheel roller with friction rotating plate 150kg capacity Code: 88-419





Four wheel rotating hanger 150kg capacity **Code: 88-417** 

High temperature bearing option (up to 250°C) Code: 88-418 Indexing upgrade for 88-417 **Code: 88-417A** 



# **Multirail** Hangers



Four wheel rotating hanger with stainless steel hook 150kg capacity Code: 88-422



Four wheel hanger 150kg capacity **Code: 88-410** 



Screw for hanger Code: 88-415







Threaded fitting for welding **Code: 88-416** 

### **Multirail** Brackets



Ceiling support bracket Code: 88-440







Wall support bracket **Code: 88-450** 



#### **Multirail** Brackets



Split suspension bracket **Code: 88-412** 



Split suspension bracket for welding Code: 88-413



Track joint Code: 88-430





Track stop Code: 88-460





Track connector bracket on M16 stud Code: 88-431

### Multirail Accessories





Screw-in Hooks (100 pack)
Code: SCT483

## **Channels & Connectors for Quick Installation**

Streamline your Multirail installation with our durable channels and connectors.

Contact us today to learn more.



## Multirail Turntable





Heavy duty locking punch-bag hanger **Code: 88-419A** 

## Multirail Example Configuration

For assistance with designing