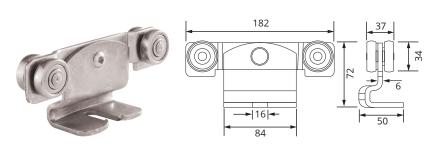

# **Multirail** Hangers

Two wheel fixed hanger 80kg capacity **Code: 88-411** 

High temperature bearing option (up to 250°C) Code: 88-411A

Two wheel fixed hanger 150kg capacity **Code: 88-423** 

High temperature bearing option (up to 250°C)

(up to 250°C) Code: 88-432

Four wheel roller with friction rotating plate 150kg capacity Code: 88-419

Four wheel rotating hanger 150kg capacity **Code: 88-417** 

High temperature bearing option (up to 250°C) Code: 88-418 Indexing upgrade for 88-417 **Code: 88-417A** 

# **Multirail** Hangers

Four wheel rotating hanger with stainless steel hook 150kg capacity Code: 88-422

Four wheel hanger 150kg capacity **Code: 88-410** 

Screw for hanger Code: 88-415

Threaded fitting for welding **Code: 88-416** 