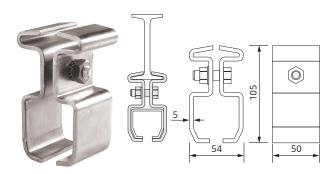

### **Multirail** Brackets

Ceiling support bracket Code: 88-440

Wall support bracket **Code: 88-450** 

#### **Multirail** Brackets

Split suspension bracket **Code: 88-412** 

Split suspension bracket for welding Code: 88-413

Track joint Code: 88-430

Track stop Code: 88-460

Track connector bracket on M16 stud Code: 88-431