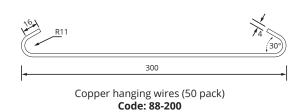

ur wheel rotating hanger 150kg capacity **Code: 88-417** 

High temperature bearing option (up to 250°C) Code: 88-418 Indexing upgrade for 88-417 **Code: 88-417A** 



# **Multirail** Hangers



Four wheel rotating hanger with stainless steel hook 150kg capacity Code: 88-422



Four wheel hanger 150kg capacity **Code: 88-410** 



Screw for hanger Code: 88-415







Threaded fitting for welding **Code: 88-416** 

### **Multirail** Brackets



Ceiling support bracket Code: 88-440







Wall support bracket **Code: 88-450** 



#### **Multirail** Brackets



Split suspension bracket **Code: 88-412** 



Split suspension bracket for welding Code: 88-413



Track joint Code: 88-430





Track stop Code: 88-460





Track connector bracket on M16 stud Code: 88-431

### Multirail Accessories





Screw-in Hooks (100 pack)
Code: SCT483

## **Channels & Connectors for Quick Installation**

Streamline your Multirail installation with our durable channels and connectors.

Contact us today to learn more.



## Multirail Turntable





Heavy duty locking punch-bag hanger **Code: 88-419A** 

## Multirail Example Configuration

For assistance with designing and special requirements for your Multirail overhead conveyor system, please contact our technical team.

sales@runners-sales.com





# Introducing multirail auto

Multirail Auto is a powered overhead conveyor with drive unit which has been developed to provide runway solutions for applications like paint spray booths, e-commerce packing warehouses, and abattoirs.



- Automated overhead conveyor system, ideal for maximising unused