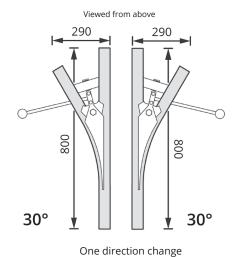

#### 30°

| Direction | Code   |
|-----------|--------|
| Left      | 88-492 |
| Right     | 88-493 |

track switch 30°

Two direction change track switch 45° **Code: 88-491** 

Two direction change track switch 30° **Code: 88-490** 