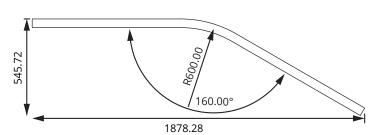

#### 30°

| Direction | Code   |
|-----------|--------|
| Left      | 88-492 |
| Right     | 88-493 |

track switch 30°

Two direction change track switch 45° **Code: 88-491** 

Two direction change track switch 30° **Code: 88-490** 