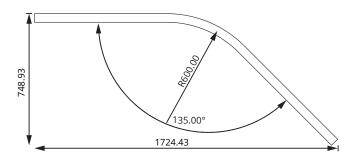

Track bend 45° Total linear length - 2m **Code: 88-425** 

Track bend 30° Total linear length - 2m **Code: 88-426** 