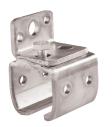

#### **Multirail** Brackets

Split suspension bracket **Code: 88-412** 

Split suspension bracket for welding Code: 88-413

Track joint Code: 88-430

Track stop Code: 88-460

Track connector bracket on M16 stud Code: 88-431