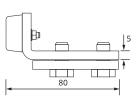

#### **Multirail** Brackets

Split suspension bracket **Code: 88-412** 

Split suspension bracket for welding Code: 88-413

Track joint Code: 88-430

Track stop Code: 88-460

Track connector bracket on M16 stud Code: 88-431