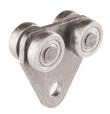

(up to 250°C) Code: 88-432

Four wheel roller with friction rotating plate 150kg capacity Code: 88-419

Four wheel rotating hanger 150kg capacity **Code: 88-417** 

High temperature bearing option (up to 250°C) Code: 88-418 Indexing upgrade for 88-417 **Code: 88-417A** 

# **Multirail** Hangers

Four wheel rotating hanger with stainless steel hook 150kg capacity Code: 88-422

Four wheel hanger 150kg capacity **Code: 88-410** 

Screw for hanger Code: 88-415

Threaded fitting for welding **Code: 88-416** 