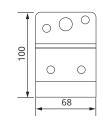

## **Multirail** Track components

Straight track 400kg capacity per metre **Code: 88-400-3** 

| Description | Code     |
|-------------|----------|
| 3m track    | 88-400-3 |
| 4m track    | 88-400-4 |
| 5m track    | 88-400-5 |