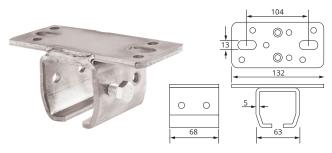

### **Multirail** Brackets

Ceiling support bracket Code: 88-440

Wall support bracket **Code: 88-450** 

#### **Multirail** Brackets

Split suspension bracket **Code: 88-412** 

Split suspension bracket for welding Code: 88-413

Track joint Code: 88-430

Track stop Code: 88-460

Track connector bracket on M16 stud Code: 88-431