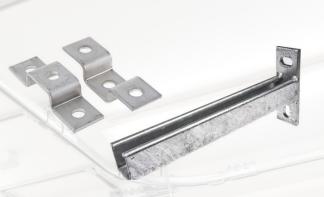

### **Multirail** Brackets

Ceiling support bracket Code: 88-440

Wall support bracket **Code: 88-450** 

#### **Multirail** Brackets

Split suspension bracket **Code: 88-412** 

Split suspension bracket for welding Code: 88-413

Track joint Code: 88-430

Track stop Code: 88-460

Track connector bracket on M16 stud Code: 88-431