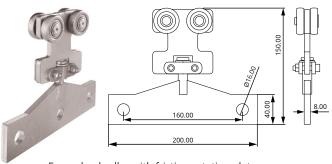

# **Multirail** Hangers

Two wheel fixed hanger 80kg capacity **Code: 88-411** 

High temperature bearing option (up to 250°C) Code: 88-411A

Two wheel fixed hanger 150kg capacity **Code: 88-423** 

High temperature bearing option (up to 250°C)

(up to 250°C) Code: 88-432

Four wheel roller with friction rotating plate 150kg capacity Code: 88-419

Four wheel rotating hanger 150kg capacity **Code: 88-417** 

High temperature bearing option (up to 250°C) Code: 88-418 Indexing upgrade for 88-417 **Code: 88-417A** 

# **Multirail** Hangers

Four wheel rotating hanger with stainless steel hook 150kg capacity Code: 88-422

Four wheel hanger 150kg capacity **Code: 88-410** 

Screw for hanger Code: 88-415

Threaded fitting for welding **Code: 88-416** 