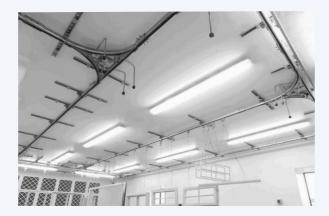

The Multirail overhead conveyor system from Runners has been carefully developed to provide effective runway solutions for hundreds of applications including spraybooths, material handling, production lines, abattoirs etc., the possibilities are endless.

# Introducing multirail auto

Multirail Auto is a powered overhead conveyor with drive unit which has been developed to provide runway solutions for applications like paint spray booths, e-commerce packing warehouses, and abattoirs.