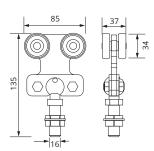

# **Multirail** Hangers

Two wheel fixed hanger 80kg capacity **Code: 88-411** 

High temperature bearing option (up to 250°C) Code: 88-411A

Two wheel fixed hanger 150kg capacity **Code: 88-423** 

High temperature bearing option (up to 250°C)

(up to 250°C) Code: 88-432

Four wheel roller with friction rotating plate 150kg capacity Code: 88-419

Four wheel rotating hanger 150kg capacity **Code: 88-417** 

High temperature bearing option (up to 250°C) Code: 88-418 Indexing upgrade for 88-417 **Code: 88-417A** 

# **Multirail** Hangers

Four wheel rotating hanger with stainless steel hook 150kg capacity Code: 88-422

Four wheel hanger 150kg capacity **Code: 88-410** 

Screw for hanger Code: 88-415

Threaded fitting for welding **Code: 88-416** 