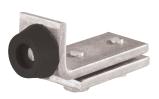

### **Multirail** Brackets

Ceiling support bracket Code: 88-440

Wall support bracket **Code: 88-450** 