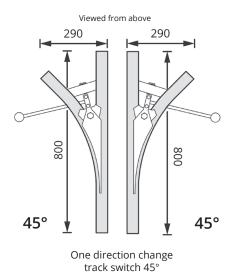

### Multirail Track switches

One direction change track switch 90°

| Direction | Code   |
|-----------|--------|
| Left      | 88-453 |
| Right     | 88-454 |

| 1 | 5 | 0 |
|---|---|---|

| Direction | Code   |
|-----------|--------|
| Left      | 88-494 |
| Right     | 88-495 |