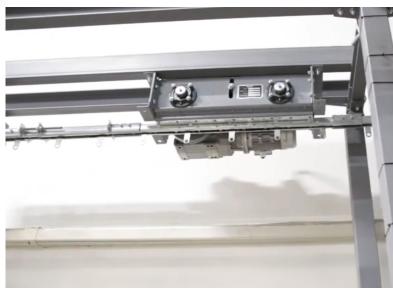

# Introducing multirail auto

Multirail Auto is a powered overhead conveyor with drive unit which has been developed to provide runway solutions for applications like paint spray booths, e-commerce packing warehouses, and abattoirs.

- Automated overhead conveyor system, ideal for maximising unused space near the roof.
- Provides efficient material handling, enhancing production speed.
- Operator-friendly controls allow easy stopping, starting, and adjusting from various workstations.
- Easy installation and maintenance.
- Suitable for industries like joinery, paint shops, and abattoirs, guiding products through areas like flow coaters, drying, or processing zones.