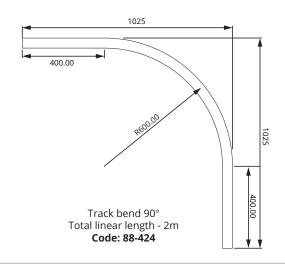

Track bend 45° Total linear length - 2m **Code: 88-425** 

Track bend 30° Total linear length - 2m **Code: 88-426** 