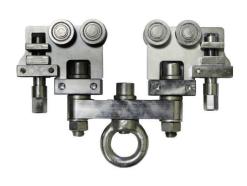

# **Multirail** Hangers

Two wheel fixed hanger 80kg capacity **Code: 88-411** 

High temperature bearing option (up to 250°C) Code: 88-411A

Two wheel fixed hanger 150kg capacity **Code: 88-423** 

High temperature bearing option (up to 250°C)

(up to 250°C) Code: 88-432

Four wheel roller with friction rotating plate 150kg capacity Code: 88-419

Four wheel rotating hanger 150kg capacity **Code: 88-417** 

High temperature bearing option (up to 250°C) Code: 88-418 Indexing upgrade for 88-417 **Code: 88-417A** 

# **Multirail** Hangers

Four wheel rotating hanger with stainless steel hook 150kg capacity Code: 88-422

Four wheel hanger 150kg capacity **Code: 88-410** 

Screw for hanger Code: 88-415

Threaded fitting for welding **Code: 88-416** 

## Multirail Turntable

Heavy duty locking punch-bag hanger **Code: 88-419A** 