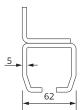

#### **Multirail** Brackets

Split suspension bracket **Code: 88-412** 

Split suspension bracket for welding Code: 88-413

Track joint Code: 88-430

Track stop Code: 88-460

Track connector bracket on M16 stud Code: 88-431