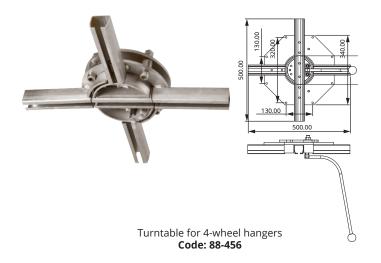

teel hook 150kg capacity Code: 88-422



Four wheel hanger 150kg capacity **Code: 88-410** 



Screw for hanger Code: 88-415







Threaded fitting for welding **Code: 88-416** 

### **Multirail** Brackets



Ceiling support bracket Code: 88-440







Wall support bracket **Code: 88-450** 



#### **Multirail** Brackets



Split suspension bracket **Code: 88-412** 



Split suspension bracket for welding Code: 88-413



Track joint Code: 88-430





Track stop Code: 88-460





Track connector bracket on M16 stud Code: 88-431

### Multirail Accessories





Screw-in Hooks (100 pack)
Code: SCT483

## **Channels & Connectors for Quick Installation**

Streamline your Multirail installation with our durable channels and connectors.

Contact us today to learn more.



## Multirail Turntable





Heavy duty locking punch-bag hanger **Code: 88-419A** 

## Multirail Example Configuration

For assistance with designing and special requirements for your Multirail overhead conveyor system, please contact our technical team.

sales@runners-sales.com





# Introducing multirail auto

Multirail Auto is a powered overhead conveyor with drive unit which has been developed to provide runway solutions for applications like paint spray booths, e-commerce packing warehouses, and abattoirs.



- Automated overhead conveyor system, ideal for maximising unused space near the roof.
- Provides efficient material handling, enhancing production speed.
- Operator-friendly controls allow easy stopping, starting, and adjusting from various workstations.
- Easy installation and maintenance.
- Suitable