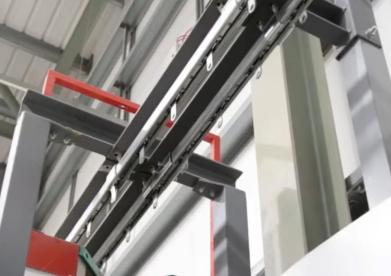

# Introducing multirail auto

Multirail Auto is a powered overhead conveyor with drive unit which has been developed to provide runway solutions for applications like paint spray booths, e-commerce packing warehouses, and abattoirs.

- Automated overhead conveyor system, ideal for maximising unused space near the roof.
- Provides efficient material handling, enhancing production speed.
- Operator-friendly controls allow easy stopping, starting, and adjusting from various workstations.
- Easy installation and maintenance.
- Suitable for industries like joinery, paint shops, and abattoirs, guiding products through areas like flow coaters, drying, or processing zones.