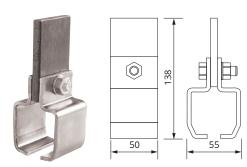

### **Multirail** Brackets

Ceiling support bracket Code: 88-440

Wall support bracket **Code: 88-450** 

#### **Multirail** Brackets

Split suspension bracket **Code: 88-412** 

Split suspension bracket for welding Code: 88-413

Track joint Code: 88-430

Track stop Code: 88-460

Track connector bracket on M16 stud Code: 88-431