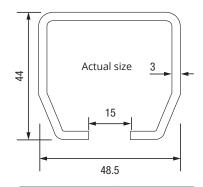

## **Multirail** Track components

Straight track 400kg capacity per metre **Code: 88-400-3** 

| Description | Code     |
|-------------|----------|
| 3m track    | 88-400-3 |
| 4m track    | 88-400-4 |
| 5m track    | 88-400-5 |