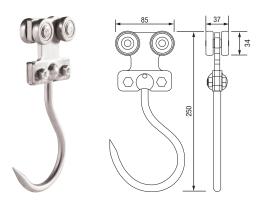

--------|--------|
| Left      | 88-492 |
| Right     | 88-493 |



track switch 30°



Two direction change track switch 45° **Code: 88-491** 



Two direction change track switch 30° **Code: 88-490** 



#### **Multirail** Track switches



# **Multirail** Hangers



Two wheel fixed hanger 80kg capacity **Code: 88-411** 

High temperature bearing option (up to 250°C) Code: 88-411A





Two wheel fixed hanger 150kg capacity **Code: 88-423** 

High temperature bearing option (up to 250°C)

(up to 250°C) Code: 88-432



Four wheel roller with friction rotating plate 150kg capacity Code: 88-419





Four wheel rotating hanger 150kg capacity **Code: 88-417** 

High temperature bearing option (up to 250°C) Code: 88-418 Indexing upgrade for 88-417 **Code: 88-417A** 



# **Multirail** Hangers



Four wheel rotating hanger with stainless steel hook 150kg capacity Code: 88-422



Four wheel hanger 150kg capacity **Code: 88-410** 



Screw for hanger Code: 88-415







Threaded fitting for welding **Code: 88-416** 

### **Multirail** Brackets



Ceiling support bracket Code: 88-440







Wall support bracket **Code: 88-450** 



#### **Multirail** Brackets



Split suspension bracket **Code: 88-412** 



Split suspension bracket for welding Code: 88-413



Track joint Code: 88-430





Track stop Code: 88-460





Track connector bracket on M16 stud Code: 88-431

### Multirail Accessories





Screw-in Hooks (100 pack)
Code: SCT483

## **Channels & Connectors for Quick Installation**

Streamline your Multirail installation with our durable channels and connectors.

Contact us tod