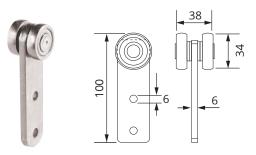

# **Multirail** Hangers

Two wheel fixed hanger 80kg capacity **Code: 88-411** 

High temperature bearing option (up to 250°C) Code: 88-411A

Two wheel fixed hanger 150kg capacity **Code: 88-423** 

High temperature bearing option (up to 250°C)

(up to 250°C) Code: 88-432

Four wheel roller with friction rotating plate 150kg capacity Code: 88-419

Four wheel rotating hanger 150kg capacity **Code: 88-417** 

High temperature bearing option (up to 250°C) Code: 88-418 Indexing upgrade for 88-417 **Code: 88-417A** 