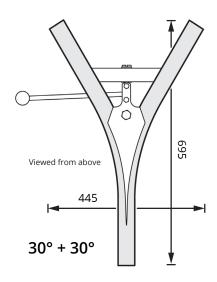

#### 30°

| Direction | Code   |
|-----------|--------|
| Left      | 88-492 |
| Right     | 88-493 |

track switch 30°

Two direction change track switch 45° **Code: 88-491** 

Two direction change track switch 30° **Code: 88-490** 