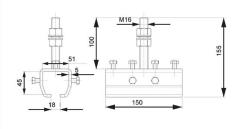

#### **Multirail** Brackets

Split suspension bracket **Code: 88-412** 

Split suspension bracket for welding Code: 88-413

Track joint Code: 88-430

Track stop Code: 88-460

Track connector bracket on M16 stud Code: 88-431