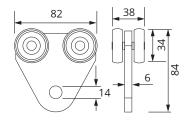

# **Multirail** Hangers

Four wheel rotating hanger with stainless steel hook 150kg capacity Code: 88-422

Four wheel hanger 150kg capacity **Code: 88-410** 

Screw for hanger Code: 88-415

Threaded fitting for welding **Code: 88-416** 