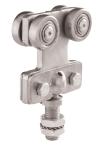

# **Multirail** Hangers

Two wheel fixed hanger 80kg capacity **Code: 88-411** 

High temperature bearing option (up to 250°C) Code: 88-411A

Two wheel fixed hanger 150kg capacity **Code: 88-423** 

High temperature bearing option (up to 250°C)

(up to 250°C) Code: 88-432

Four wheel roller with friction rotating plate 150kg capacity Code: 88-419

Four wheel rotating hanger 150kg capacity **Code: 88-417** 

High temperature bearing option (up to 250°C) Code: 88-418 Indexing upgrade for 88-417 **Code: 88-417A** 

# **Multirail** Hangers

Four wheel rotating hanger with stainless steel hook 150kg capacity Code: 88-422

Four wheel hanger 150kg capacity **Code: 88-410** 

Screw for hanger Code: 88-415

Threaded fitting for welding **Code: 88-416** 